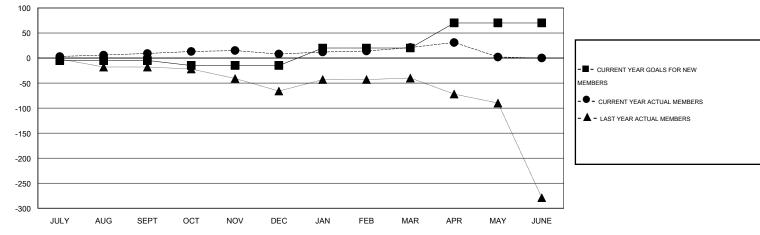

## GOALS AND ACTUAL MEMBERS CUMULATIVE

| DROPPED CLUBS: 2  DROPPED MEMBERS |        | 21 CLUBS OF 43 ADDED 1 OR MORE<br>NEW MEMBERS | GENDER DISTRIBU  MALE  FEMALE | TION<br>294 (35.55%)<br>533 (64.45%) |     |
|-----------------------------------|--------|-----------------------------------------------|-------------------------------|--------------------------------------|-----|
| DECEASED CLUB CANCELLED           | 1<br>0 | CLICK HERE FOR HEALTH ASSESSMENT DATA         | FAMILY UNIT MEMBERS           |                                      | 192 |
| OTHER                             | 72     |                                               | HEAD OF HOUSEHOLD             |                                      | 86  |
| TOTAL                             | 73     |                                               | NON-HEAD OF HOUSEHOLI         | )                                    | 106 |